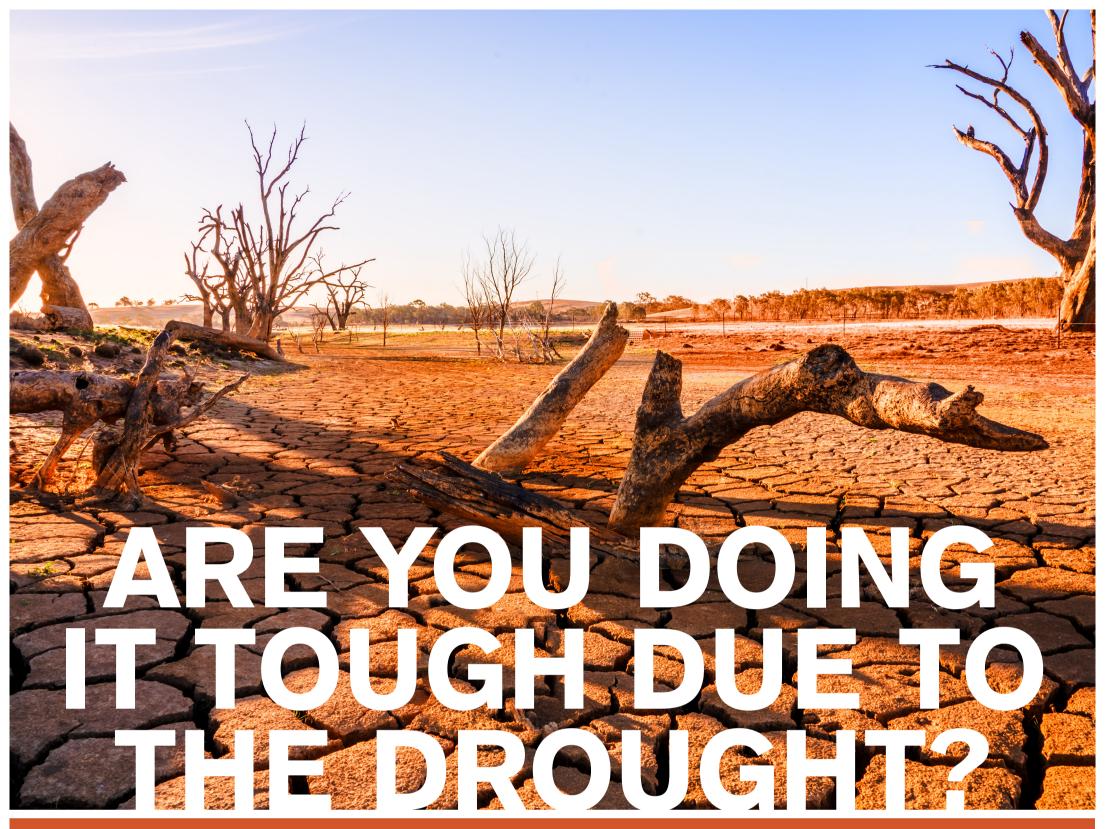

**Government agencies will be visiting town to assess individual situations and provide assistance accessing drought support.** 

Even if you are in doubt, please come along to talk to agencies about your situation.

Even if you are in doubt, please come along to talk to agencies about your situation.